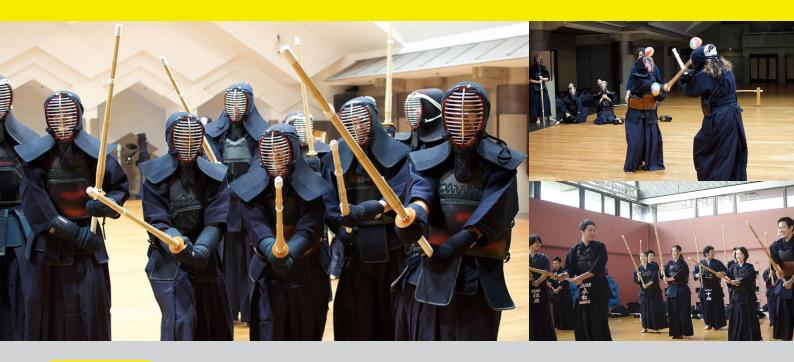

# Kendo Experience

# Winner of the 'Japan Sports Culture Tourism Award 2019'!

A popular team building program in which participants can get a taste of real samurai experiences through the traditional Japanese martial art of kendo. Enjoy meticulous guidance from experienced instructors before enjoying a mini competition. As a team, attempt to improve your spiritual, technical and physical attributes by means of samurai training.

#### https://www.samuraitrip07.com/

Recommended Plan

Kitting up (20 min.) + manners (5 min.) + stroke practice (40 min.) + mini competition (30 min.) + cultural guide (15 min.) & demonstration (20 min.)

#### Attraction

Authentic kendo performances also available for gala dinners or receptions. Marvel at the thrill of the nimble attack and defense of experienced kendo practitioners!

Plan.A: Full equipment (kendo uniform, bamboo sword & armor) Plan.B: Kendo uniform (doi + hakama) & bamboo sword (no armor) Plan.C : Bamboo sword only