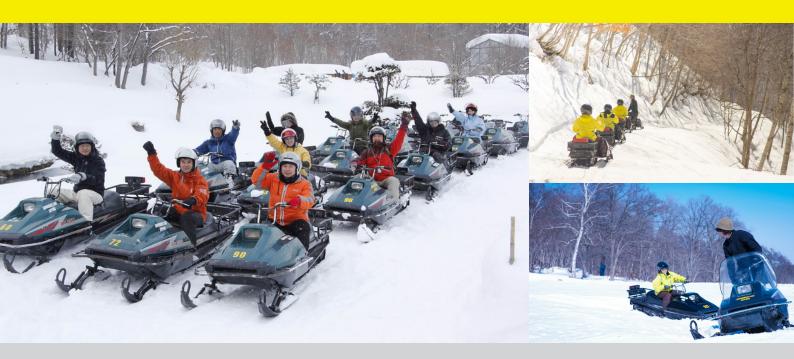

## Snowmobiling

Snowmobiling for everyone – even those who've never come into contact with snow before. Get a taste of winter in Hokkaido and see which team can take the best group photo at the summit. Can also be offered as part of a team-building program

at least 60 min.

Period

late Dec. to Mar.

Fees

from ¥13,000 per person (including rental clothing) \*depends on the course

Venue

Wonderland Land Sapporo (Snowmobileland Sapporo)

Remarks

interpreter required